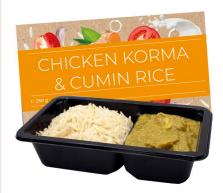

BEEF CASSEROLE 230a stewed beef with mashed potatoes

BUTTER CHICKEN 260a cooked chicken thigh in tomato and yoghurt sauce with turmeric rice

**CHILI SIN CARNE** 260g vegan chili with rice

CHICKEN KORMA 250a

cooked chicken thigh in coconut and tomato sauce and cooked cumin rice

3

4

PENNE POMODORO 260g cooked penne pasta in tomato sauce