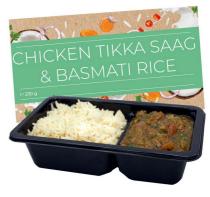

#### THAI GREEN CURRY TOFU 230g

cooked tofu in Thai green curry sauce with jasmine rice 7

9

TIKKI SAAG CHICKEN 230g cooked chicken thigh in

spinach & coconut sauce with basmati rice