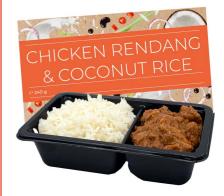

## RENDANG CHICKEN 240g

cooked chicken thigh in Rendang sauce with coconut flavoured rice COMING SOON: Starters and more special meals

Want to know more?

 $\bigcirc$ 

Foodcase International BV Bronland 12L-1 6708WH Wageningen The Netherlands