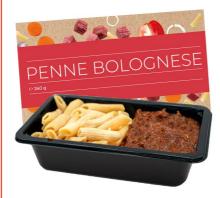

nt meal selection comes with a shelf life of up to 180 days.

Catering comes to life with our nourishing range of curries, pastas and paellas in servings of 210-240 gr.

Most of our more substantial meals in the form of Coq au Vin, authentic Asian Curries, Beef Casseroles or Penne Bologneses also include vegetarian options. These simple-to-serve meals are presented in stylish cardboard sleeved packaging with fully detailed ingredients.



BEEF CASSEROLE 230a stewed beef with mashed potatoes



BUTTER CHICKEN 260a cooked chicken thigh in tomato and yoghurt sauce with turmeric rice





**CHILI SIN CARNE** 260g vegan chili with rice



CHICKEN KORMA 250a

cooked chicken thigh in coconut and tomato sauce and cooked cumin rice

3

4





PENNE POMODORO 260g cooked penne pasta in tomato sauce



### PENNE BOLOGNESE 260g

cooked penne pasta in tomato sauce with minced meat





## CHICKEN COCONUT CURRY & BASMATI RICE



CHICKEN COCONUT CURRY 230g

cooked chicken thigh in coconut curry sauce with basmati rice



#### KUNG PAO CHICKEN 240g

cooked chicken thigh in spicy soy sauce with bell pepper and jasmine and white rice



#### THAI GREEN CHICKEN CURRY

230g

cooked chicken thigh in spicy green curry sauce with jasmine and white rice



#### THAI GREEN CURRY TOFU 230g

cooked tofu in Thai green curry sauce with jasmine rice 7





9

TIKKI SAAG CHICKEN 230g cooked chicken thigh in

spinach & coconut sauce with basmati rice



#### VEGETARIAN RENDANG 230g

rendang with vegetable protein and white rice



## RENDANG CHICKEN 240g

cooked chicken thigh in Rendang sauce with coconut