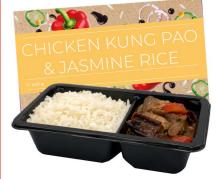

#### KUNG PAO CHICKEN 240g

cooked chicken thigh in spicy soy sauce with bell pepper and jasmine and white rice