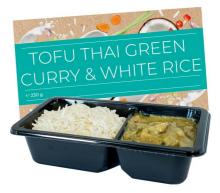

#### THAI GREEN CURRY TOFU 230g

cooked tofu in Thai green curry sauce with jasmine rice 7

9

TIKKI SAAG CHICKEN 230g cooked chicken thigh in

spinach & coconut sauce with basmati rice