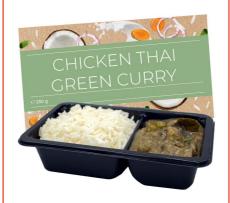

#### THAI GREEN CHICKEN CURRY

230g

cooked chicken thigh in spicy green curry sauce with jasmine and white rice