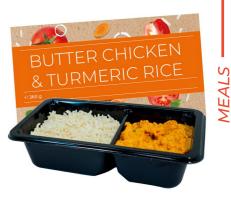

## CHICKEN COCONUT CURRY & BASMATI RICE

CHICKEN COCONUT CURRY 230g

cooked chicken thigh in coconut curry sauce with basmati rice