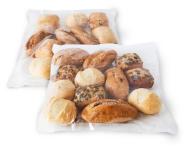

## PACKAGING TYPES

We have a wide variety of sandwiches and bread rolls in addition to an array of options when it comes to packaging. We have single packed, bulk packaging and oven-ready bags.

Furthermore, we are happy to think along with you if you have any other wishes!

SINGLE PACKED

BULK PACKAGING

OVEN BAGS