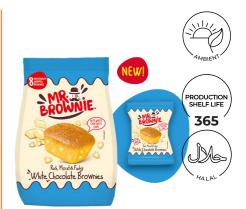

r soft roll
- Cheese soft roll
- Choco soft roll
- Sesame roll
- Strawberry soft roll Multigrain roll





### CROISSANT

- <mark>30g</mark> Various flavours:
- Cheese croissant Multi grain croissant Classic croissant









**CINNAMON ROLL** 95g With topping

### CHOCOLATE BROWNIE **48g**



365



CHOCOLATE MUFFIN 90gr Single packed



扱

365

## **BLUEBERRY MUFFIN**





FRUITS





**FRUIT CAKE 30g** *Cake slice*  LEMON & POPPY 30g Cake slice



CRANBERRY & MUESLI 30g Cake slice





PRODUCTION SHELF LIFE 180

PRODUCTION SHELF LIFE

180

CHOCOLATE 30g Cake slice







DANISH PASTRY 30g Various flavours: - Chocolate - Strawberry - Banana





REAL BELGIAN CHOCO 25g Halal and kosher certified!



LEMON CAKE 25g Halal and kosher certified!



**VEGAN 25g** Halal and kosher certified!



WHITE CHOCO 25g Halal and kosher certified!



## **NEW ITEMS ARE COMING!**

We are always looking for new products to suit your needs. If you have a specific question please let us know and we will find a suitable solution!



-FREE MUFFINS





# WE ARE FOODCASE

Want to know more?

 $\bigcirc$ 

**Foodcase International BV** Bronland 12L-1 6708WH Wageningen The Netherlands

Wageningen University Campus



+31(0) 317 450 604



info@foodcase.nl



www.foodcase.nl