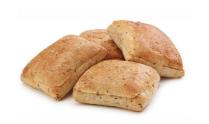

### Choose your own mix from a selection of over 30 Mini Rolls

- Perforated oven bag keeps the interior texture of the roll moist and the crust crispy.
- Offer a variety of mini rolls on board with only one Oven Bag.
- The fully baked rolls are refreshed on board.
- 12 or 15 pieces per bag, 16 bags per box.
- Save time, handling, and wastage.