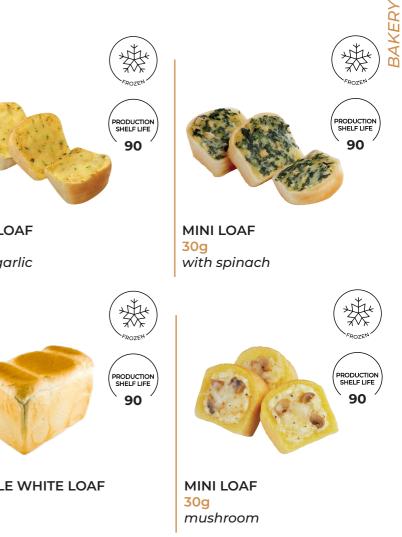

CIABATTA 30g Twisted variaton available

MULTIGRAIN BAGUETTE In various sizes

**MINI LOAF** <mark>30g</mark> with garlic

WHOLE WHITE LOAF 30g