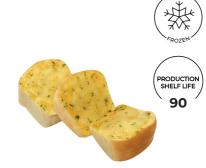

CIABATTA 30g Twisted variaton available

MULTIGRAIN BAGUETTE In various sizes

**MINI LOAF** <mark>30g</mark> with garlic

WHOLE WHITE LOAF 30g