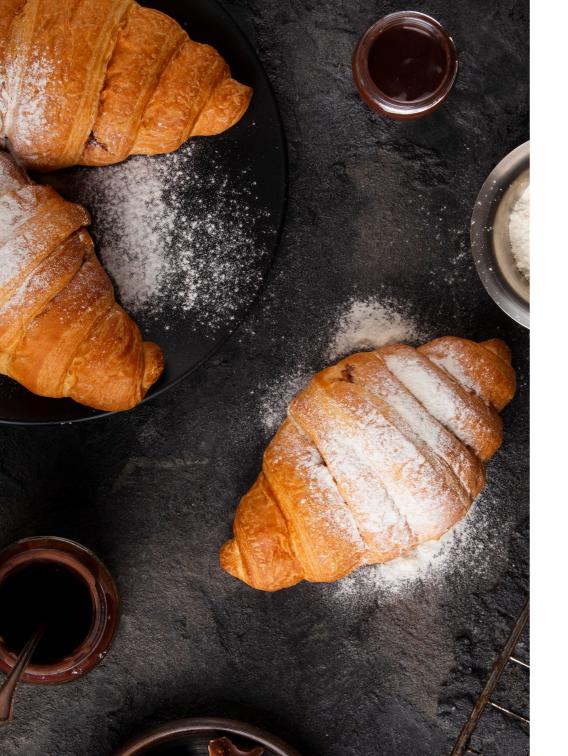

## BAKERY

Bread and pastries are always a very important element of an on board meal and some passengers even rate the carrier by the quality of their bread rolls!

We can offer a wide range of top quality bakery products to suit your client and these can be presented in an assortment of oven bags to save time, staff and wastage.

These include an assortment of French pastries and cakes with a shelf life of up to 60 days. Our Danish pastries are frozen and have a shelf life of 360 days.

Our selection of over 30 frozen fully-baked mini rolls are available individually packed in oven bags or mixed to offer an assortment of 12-15 rolls ready to warm up on board. We can supply 16 bags in a box.

### Choose your own mix from a selection of over 30 Mini Rolls

- Perforated oven bag keeps the interior texture of the roll moist and the crust crispy.
- Offer a variety of mini rolls on board with only one Oven Bag.
- The fully baked rolls are refreshed on board.
- 12 or 15 pieces per bag, 16 bags per box.
- Save time, handling, and wastage.