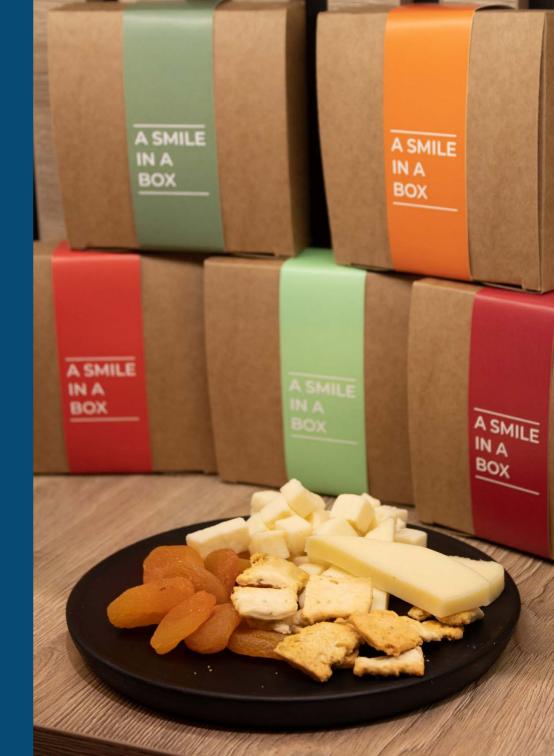

# PERSONALIZE YOUR DESIGN

To finalize your Tapas Box you will need to choose what kind of artwork you would like.

You can choose from a banderole which goes around the box or a sticker which will be placed on top. For the artwork you can:

- 1. Create your own personalized design
- 2. Foodcase can create a design on your behalf
- 3. Use the standard Foodcase design

**A SMILE IN A BOX!** 