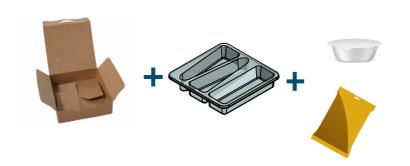

## SMALL BOX

#### **OPTION 2:**

1 x 3 compartment tray 2 x single packed items