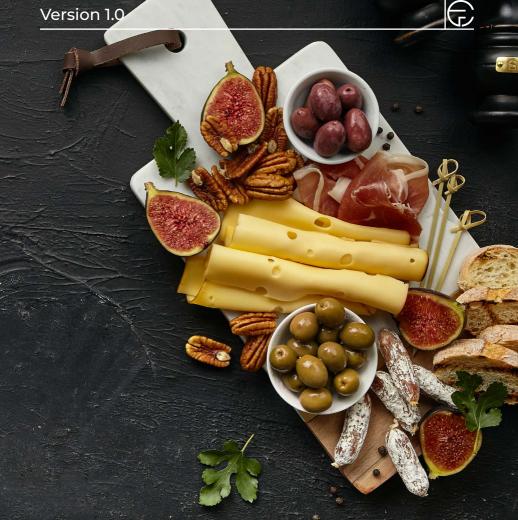

# YOURTAPAS BOXEDJP



# HOW TO CREATE YOUR OWN TAPAS BOX:



## STEP 1: TRAY COMPONENTS

Make a selection of 3 components per tray.

#### **MEAT SELECTION**



Serrano ham



Sliced iberico fuet



Turkey salami



Sliced fuet natural



Longaniza Fuet Sticks



Beef salami



Sliced fuet chorizo



Mini fuet



Salchichon

#### **CHEESE SELECTION**



Manchego D.O.P cheese



Iberico cheese



Matured Dutch cheese



Spanish Sheep Cheese (Oveja)



Matured(Curado) Spanish Cheese



Italian provolone

#### **BREAD & CRACKER SELECTION**



Flat crackers



Rosemary crackers



Breadsticks / Pico's



Spanish

kabanos

Chorizo

Pretzels

# FRUITS & VEGETABLES SELECTION



Turkish apricots



Mixed olives



Green olives

## SINGLE PACKED ITEMS - SMALL

In addition to the tray components, you can select 2 items