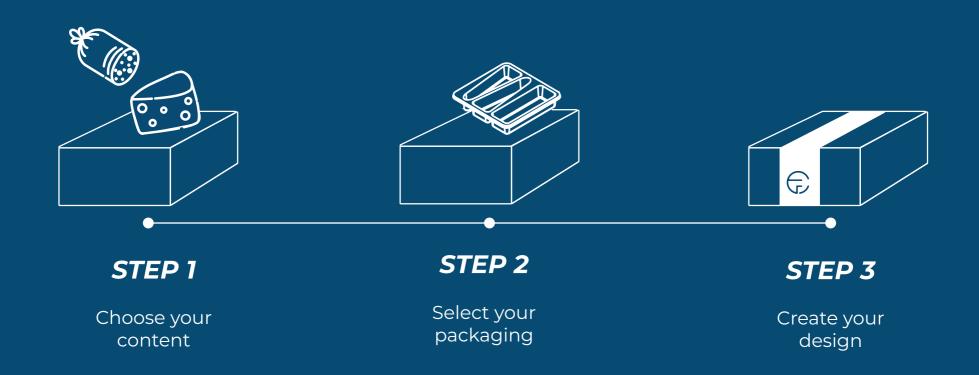

# HOW TO CREATE YOUR OWN TAPAS BOX:

## STEP 1: TRAY COMPONENTS

Make a selection of 3 components per tray.

## SINGLE PACKED ITEMS - SMALL

In addition to the tray components, you can select 2 items to finalise your customised box.

### SINGLE PACKED ITEMS - LARGE

In addition to the tray components, you can select 1 items to finalise your customised box.

# PERSONALIZE YOUR DESIGN

To finalize your Tapas Box you will need to choose what kind of artwork you would like.

You can choose from a banderole which goes around the box or a sticker which will be placed on top. For the artwork you can: