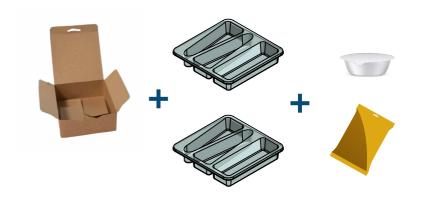

## STEP 1: TRAY COMPONENTS

Make a selection of 3 components per tray.

#### **OPTION 1:**

2 x 3 compartment trays

#### **OPTION 2:**

1 x 3 compartment tray 2 x single packed items

#### **OPTION 3:**

3 x 3 compartment trays

#### **OPTION 4:**

2 x 3 compartment trays 2 x single packed items