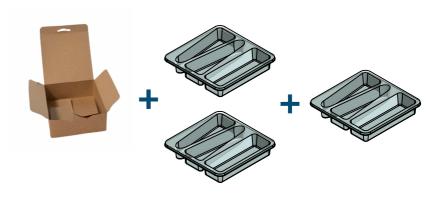

## LARGE BOX

#### **OPTION 4:**

2 x 3 compartment trays 2 x single packed items